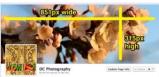

## Tips to Sizing a Profile Picture & Cover Photo

## **Profile Picture**

- Choose an image that will work well as a small size
- must be at least 180x180 pixels when uploading, displayed as 160x160 pixels

## **Cover Photo**

 must be at least 399px wide and 150px high when uploading, displayed as 850 wide x 315 tall

 If you upload a larger image you'll be given a chance to move & reposition it by dragging to choose the crop you'd like displayed