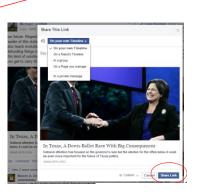

#### Scheduling a post

- Choose the month, day, and time
- Can view/edit post once it is scheduled

- Keep your content short
- Add your location with a post
- Upload an image -
- Share a post
  - On your Timeline
  - Friends Timeline
  - In a group
  - Private message
  - On a page you manage
- Privacy settings on post