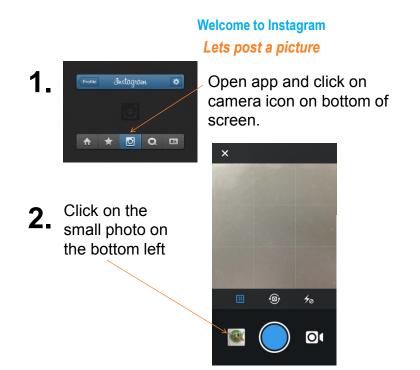

## Ready to start Instagramming?

You'll need to register on the app but can view posts on a computer after you've registered.

- 1. Download the Instagram app for Apple iOS from the App Store, Android from Google Play Store or Windows Phone from the Windows Phone Store.
- 2. Once the app is installed, tap 👕 to open it.
- 3. Tap Register with Email to sign up with your email address or Register with Facebook to sign up with your Facebook account.
- 4. If you register with email, create a username and password, fill out your profile info and then tap Done. If you register with Facebook, you'll be prompted to sign into your Facebook account if you're currently logged out.

Your most recent picture from your phone's photo album will auto-populate but you can choose from any of your photos to post. Pictures will be restricted to a square

| Image: Write a caption       Click here to tag other Instagram account users in your photo         Add to Photo Map       Image: Clicking on this will bring up locations near you or you can name your own.         Add to Photo Map       Image: Clicking on this will bring up locations near you or you can name your own.         Facebook       Image: Twitter         Image: Tumblr       Image: Flickr         Image: foursquare       Flickr                                                                                                                                                                                                                                                                                                                                                                                                                                                                                                                                                                                                                                                                                                                                                                                                                                                                                                                                                                                                                                                                                                                                                                                                                                                                                                                                                                                                                                                                                                                                                                                                       | Share to     FOLLOWERS DIRECT | Insert caption, Hashtags here.                          |
|-------------------------------------------------------------------------------------------------------------------------------------------------------------------------------------------------------------------------------------------------------------------------------------------------------------------------------------------------------------------------------------------------------------------------------------------------------------------------------------------------------------------------------------------------------------------------------------------------------------------------------------------------------------------------------------------------------------------------------------------------------------------------------------------------------------------------------------------------------------------------------------------------------------------------------------------------------------------------------------------------------------------------------------------------------------------------------------------------------------------------------------------------------------------------------------------------------------------------------------------------------------------------------------------------------------------------------------------------------------------------------------------------------------------------------------------------------------------------------------------------------------------------------------------------------------------------------------------------------------------------------------------------------------------------------------------------------------------------------------------------------------------------------------------------------------------------------------------------------------------------------------------------------------------------------------------------------------------------------------------------------------------------------------------------------------|-------------------------------|---------------------------------------------------------|
| Add to Photo Map       Clicking on this will bring up locations near you or you can name your own.         Image: State |                               | other Instagram<br>account users in                     |
| Facebook   Twitter     t   Tumblr     t   O     Flickr   Use these options to share                                                                                                                                                                                                                                                                                                                                                                                                                                                                                                                                                                                                                                                                                                                                                                                                                                                                                                                                                                                                                                                                                                                                                                                                                                                                                                                                                                                                                                                                                                                                                                                                                                                                                                                                                                                                                                                                                                                                                                         |                               | Clicking on this will bring<br>up locations near you or |
| options to share                                                                                                                                                                                                                                                                                                                                                                                                                                                                                                                                                                                                                                                                                                                                                                                                                                                                                                                                                                                                                                                                                                                                                                                                                                                                                                                                                                                                                                                                                                                                                                                                                                                                                                                                                                                                                                                                                                                                                                                                                                            | Facebook y Twitter            |                                                         |
| your other<br>accounts                                                                                                                                                                                                                                                                                                                                                                                                                                                                                                                                                                                                                                                                                                                                                                                                                                                                                                                                                                                                                                                                                                                                                                                                                                                                                                                                                                                                                                                                                                                                                                                                                                                                                                                                                                                                                                                                                                                                                                                                                                      | foursquare                    | options to share<br>your post on<br>your other          |