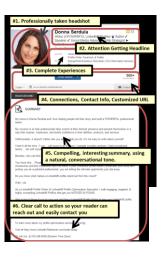

## LinkedIn

- Manage your professional identity. Build and engage with your professional network. Access knowledge, insights and opportunities.
- 300 million+ members
- Set-up your free profile (there are paid options as well).
  - Select a "professional" color photo of you looking direct to camera. Creativity can work, but can also backfire.
  - Complete your personal profile thoroughly and honestly – this is your online resume.
  - Connect to all your past and current contacts.
- Reach out to your contacts from time to time or endorse their skills.
- Participate in groups.