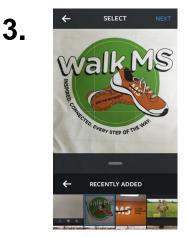

Your most recent picture from your phone's photo album will auto-populate but you can choose from any of your photos to post. Pictures will be restricted to a square

| Image: Write a caption       Click here to tag other Instagram account users in your photo         Add to Photo Map       Image: Clicking on this will bring up locations near you or you can name your own.         Add to Photo Map       Image: Clicking on this will bring up locations near you or you can name your own.         Facebook       Image: Twitter         Image: Tumblr       Image: Flickr         Image: foursquare       Flickr                                                                                                                                                                                                                                                                                                                                                                                                                                                                                                                                                                                                                                                                                                                                                                                                                                                                                                                                                                                                                                                                                                                                                                                                                                                                                                                                                                                                                                                                                                                                                                                                       | Share to     FOLLOWERS DIRECT | Insert caption, Hashtags here.                          |
|-------------------------------------------------------------------------------------------------------------------------------------------------------------------------------------------------------------------------------------------------------------------------------------------------------------------------------------------------------------------------------------------------------------------------------------------------------------------------------------------------------------------------------------------------------------------------------------------------------------------------------------------------------------------------------------------------------------------------------------------------------------------------------------------------------------------------------------------------------------------------------------------------------------------------------------------------------------------------------------------------------------------------------------------------------------------------------------------------------------------------------------------------------------------------------------------------------------------------------------------------------------------------------------------------------------------------------------------------------------------------------------------------------------------------------------------------------------------------------------------------------------------------------------------------------------------------------------------------------------------------------------------------------------------------------------------------------------------------------------------------------------------------------------------------------------------------------------------------------------------------------------------------------------------------------------------------------------------------------------------------------------------------------------------------------------|-------------------------------|---------------------------------------------------------|
| Add to Photo Map       Clicking on this will bring up locations near you or you can name your own.         Image: State |                               | other Instagram<br>account users in                     |
| Facebook   Twitter     t   Tumblr     t   O     Flickr   Use these options to share                                                                                                                                                                                                                                                                                                                                                                                                                                                                                                                                                                                                                                                                                                                                                                                                                                                                                                                                                                                                                                                                                                                                                                                                                                                                                                                                                                                                                                                                                                                                                                                                                                                                                                                                                                                                                                                                                                                                                                         |                               | Clicking on this will bring<br>up locations near you or |
| options to share                                                                                                                                                                                                                                                                                                                                                                                                                                                                                                                                                                                                                                                                                                                                                                                                                                                                                                                                                                                                                                                                                                                                                                                                                                                                                                                                                                                                                                                                                                                                                                                                                                                                                                                                                                                                                                                                                                                                                                                                                                            | Facebook y Twitter            |                                                         |
| your other<br>accounts                                                                                                                                                                                                                                                                                                                                                                                                                                                                                                                                                                                                                                                                                                                                                                                                                                                                                                                                                                                                                                                                                                                                                                                                                                                                                                                                                                                                                                                                                                                                                                                                                                                                                                                                                                                                                                                                                                                                                                                                                                      | foursquare                    | options to share<br>your post on<br>your other          |

- Take advantage of the Explore button to find new users and hashtags to follow.
- Post 2 to 3 times a day if post is relevant
- Use hashtags to gain followers.
  - 1. #selfie
  - 2. #nofilter
  - 3. **#TBT** (throwback Thursday)
- Making your profile private allows user to control who follows your posts.
- :03-:15 videos can also be posted to Instagram.
- Go to the Instagram Help Center on their website for more information and tips.