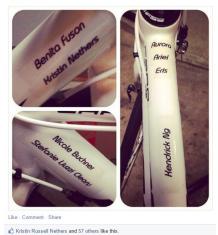

## **Example Post**

Gary Lee September 18 · Instagram · 🔝

Getting my bike ready for the #wavestowine2014 ride with the names of those I ride for with MS and who inspire meI — with Kristin Russell Nethers and 4 others.