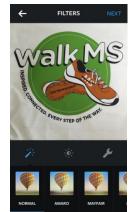

Your most recent picture from your phone's photo album will auto-populate but you can choose from any of your photos to post. Pictures will be restricted to a square

| Image: Write a caption       Click here to tag other Instagram account users in your photo         Add to Photo Map       Image: Clicking on this will bring up locations near you or you can name your own.         Add to Photo Map       Image: Clicking on this will bring up locations near you or you can name your own.         Facebook       Image: Twitter         Image: Tumblr       Image: Flickr         Image: foursquare       Flickr                                                                                                                                                                                                                                                                                                                                                                                                                                                                                                                                                                                                                                                                                                                                                                                                                                                                                                                                                                                                                                                                                                                                                                                                                                                                                                                                                                                                                                                                                                                                                                                                       | Share to     FOLLOWERS DIRECT | Insert caption, Hashtags here.                          |
|-------------------------------------------------------------------------------------------------------------------------------------------------------------------------------------------------------------------------------------------------------------------------------------------------------------------------------------------------------------------------------------------------------------------------------------------------------------------------------------------------------------------------------------------------------------------------------------------------------------------------------------------------------------------------------------------------------------------------------------------------------------------------------------------------------------------------------------------------------------------------------------------------------------------------------------------------------------------------------------------------------------------------------------------------------------------------------------------------------------------------------------------------------------------------------------------------------------------------------------------------------------------------------------------------------------------------------------------------------------------------------------------------------------------------------------------------------------------------------------------------------------------------------------------------------------------------------------------------------------------------------------------------------------------------------------------------------------------------------------------------------------------------------------------------------------------------------------------------------------------------------------------------------------------------------------------------------------------------------------------------------------------------------------------------------------|-------------------------------|---------------------------------------------------------|
| Add to Photo Map       Clicking on this will bring up locations near you or you can name your own.         Image: State |                               | other Instagram<br>account users in                     |
| Facebook   Twitter     t   Tumblr     t   O     Flickr   Use these options to share                                                                                                                                                                                                                                                                                                                                                                                                                                                                                                                                                                                                                                                                                                                                                                                                                                                                                                                                                                                                                                                                                                                                                                                                                                                                                                                                                                                                                                                                                                                                                                                                                                                                                                                                                                                                                                                                                                                                                                         |                               | Clicking on this will bring<br>up locations near you or |
| options to share                                                                                                                                                                                                                                                                                                                                                                                                                                                                                                                                                                                                                                                                                                                                                                                                                                                                                                                                                                                                                                                                                                                                                                                                                                                                                                                                                                                                                                                                                                                                                                                                                                                                                                                                                                                                                                                                                                                                                                                                                                            | Facebook y Twitter            |                                                         |
| your other<br>accounts                                                                                                                                                                                                                                                                                                                                                                                                                                                                                                                                                                                                                                                                                                                                                                                                                                                                                                                                                                                                                                                                                                                                                                                                                                                                                                                                                                                                                                                                                                                                                                                                                                                                                                                                                                                                                                                                                                                                                                                                                                      | foursquare                    | options to share<br>your post on<br>your other          |

- Take advantage of the Explore button to find new users and hashtags to follow.
- Post 2 to 3 times a day if post is relevant
- Use hashtags to gain followers.
  - 1. #selfie
  - 2. #nofilter
  - 3. **#TBT** (throwback Thursday)
- Making your profile private allows user to control who follows your posts.
- :03-:15 videos can also be posted to Instagram.
- Go to the Instagram Help Center on their website for more information and tips.