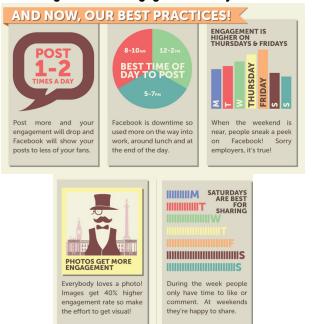

MS Society Hashtags #CureMS, #MSSociety, #MultipleSclerosis, #BikeMS, #WalkMS, #MuckFestMS, #MSResearch **#ImpactMS** 

- Over 1.3 billion active users around the world
- Smartphone users check their accounts 15 times a day
- Mark Zuckerberg donated \$1 billion to charity in 2013, making him the biggest charitable donor in the U.S.
- **48%** of young Americans said they found out about news through Facebook

## Getting the MOST Engagement with your Posts