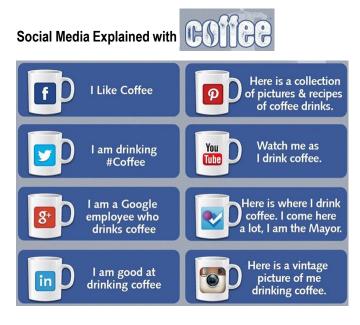

# SOCIAL MEDIA



## Computer skills and e-learning

## Overview

 By now, you have heard how valuable, even essential, social media can be. But it can be a bit daunting to figure out where to begin and what to post on which social network! Whether you are completely new to social media or looking to join additional social networks, this workshop will take you through the basics of setting up an account on Facebook, Twitter, Instagram, Pinterest and LinkedIn and will cover best practices and tips for each of these social networks.



## Learning Objectives

- 1. Create social media accounts
- 2. Construct social media posts that work best for each social media platform
- 3. Apply best practices to gain followers and get engagement









## Twitter: What's the big deal?

- Twitter is a global platform for users to share thoughts, news, ideas, jokes in 140 characters or less.
- · Users can "follow" each other to keep tabs on people
- "Trends" occur when people tweet about the same topic or join in on a larger conversation using hashtags (more on that later...)
- · Everything on Twitter is public unless you "protect" your tweets

Tweet privacy Votect my Tweets

Your Tweets are currently protected; only those you approve will receive your Tweets. Your future Tweets will not be available publicly. Tweets posted previously may still be publicly visible in some places. Learn more.

## Important lingo to know

- Tweet
- Retweet
- Feed
- Handle
- Mention
- Direct Message (DM)
- Hashtag (#)

## Ready to join the Twitterverse?