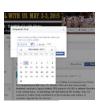

#### Scheduling a post

- Choose the month, day, and time
- Can view/edit post once it is scheduled

- Keep your content short
- Add your location with a post
- Upload an image -
- Share a post
  - On your Timeline
  - Friends Timeline
  - In a group
  - Private message
  - On a page you manage
- Privacy settings on post